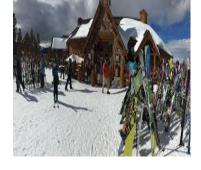

**Legendary terrain, pure and unspoiled.** Winter Park Resort is the longest continually running Resort Over 317 inches snowfall annually & 300 days of sunshine

Terrain for every skiing or riding ability & includes 7 Territories of Winter Park skiing

3,081 total skiable acreage; 166 designated trails & 1,212 acres of off-piste terrain includes Vasquez Cirque & glade skiing. 45% Beginner/intermediate/advanced Terrain, 55% most-difficult/expert only – fabulous skiing for all abilities.

Colorado's favorite resort know for its groomers, long cruisers and renowned ski & ride school Winter Park offers Adult group & private lessons.

First Tracks on Thursday, Guided Mountain Tours.

Venture off the beaten path with Snow Shoe Tours.