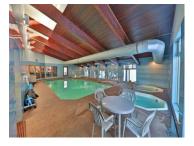

Lodging Beaver Village Condominiums
2Bed/2Bath condos
Full Kitchens, Laundry
4 Blocks from Main Lift-Free Private Shuttle
Ride the "Gondola on Wheels" to/from
your condo to the Mountain.

Facilities include heated full indoor pool & hot tubs.