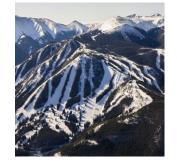

**Legendary terrain, pure and unspoiled.** Winter Park Resort is the longest continually running Resort Over 317 inches snowfall annually & 300 days of sunshine

Terrain for every skiing or riding ability & includes 7 Territories of Winter Park skiing

3,081 total skiable acreage; 166 designated trails & 1,212 acres of off-piste terrain includes Vasquez Cirque & glade skiing. 45% Beginner/intermediate/advanced Terrain, 55% most-difficult/expert only – fabulous skiing for all abilities.